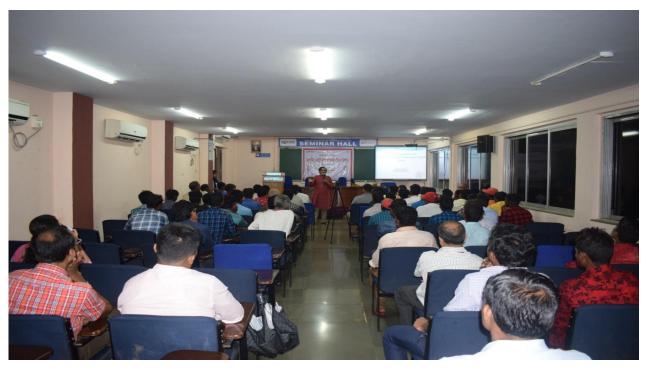

Image 1: Sri. Raj Desai introducing the Tribal scheme

**Image 2: Workshop participants** 

**Dr. Pramod Joshi**, Principal GIT, expressed his gratitude towards CTARA and TRTI, for offering this opportunity to be the part of Tribal Development. He emphasized on the institute campus and infrastructural facilities along with the teaching aids. On behalf of GIT, he ensured to be an active participant for taking up such activities.