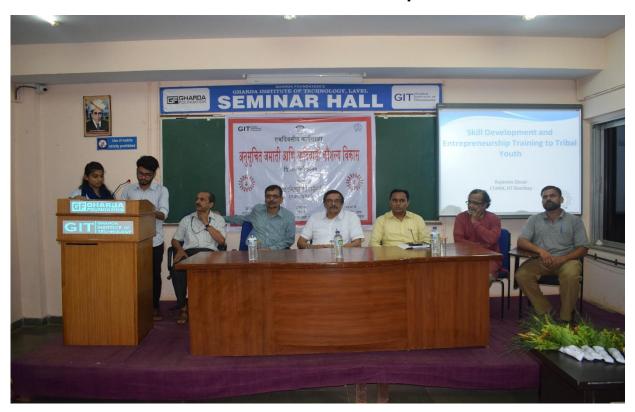

Image 1: Sri. Raj Desai introducing the Tribal scheme

**Image 2: Workshop participants** 

**Dr. Pramod Joshi**, Principal GIT, expressed his gratitude towards CTARA and TRTI, for offering this opportunity to be the part of Tribal Development. He emphasized on the institute campus and infrastructural facilities along with the teaching aids. On behalf of GIT, he ensured to be an active participant for taking up such activities.