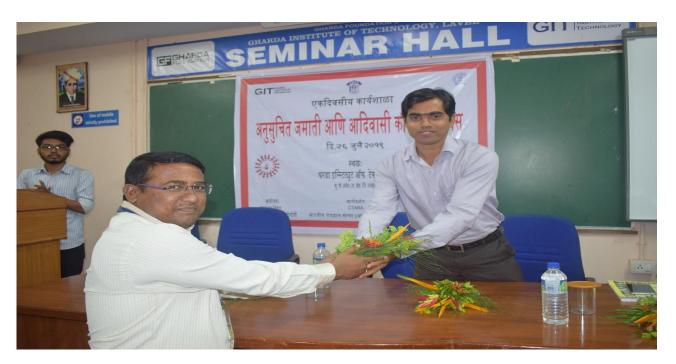

Image 6: Prof. Potadar, ASH HoD, GIT felicitating Prof. Yogesh Agavekar

Mr. Shri NileshBapat, Nisarg Sevak, Chiplun, is has been working with tribes since long time close to nature, as a part of his NGO. He very enthusiastically interacted with the tribes and motivated them to participate in agro- tourism and tourism coursers for the Kokan Region. While interacting he tried to identify the unique qualities of each individual like playing flute, tribe dancing, singing, driving, to stay them motivated and make session interesting for them. He ended up his session by mentioning his remarkable support from his team for conducting the courses and also for convincing and motivating the tribes.