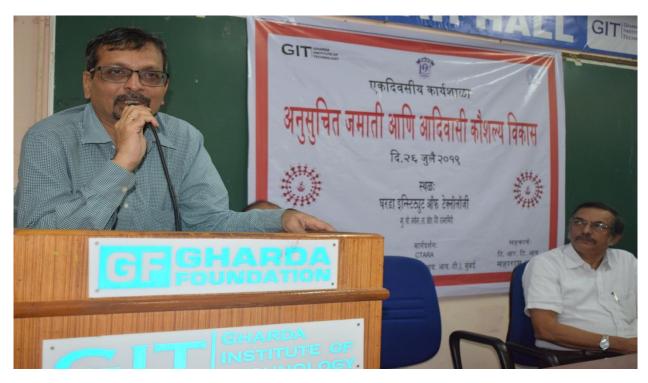

Image 1: Sri. Raj Desai introducing the Tribal scheme

**Image 2: Workshop participants** 

**Dr. Pramod Joshi**, Principal GIT, expressed his gratitude towards CTARA and TRTI, for offering this opportunity to be the part of Tribal Development. He emphasized on the institute campus and infrastructural facilities along with the teaching aids. On behalf of GIT, he ensured to be an active participant for taking up such activities.