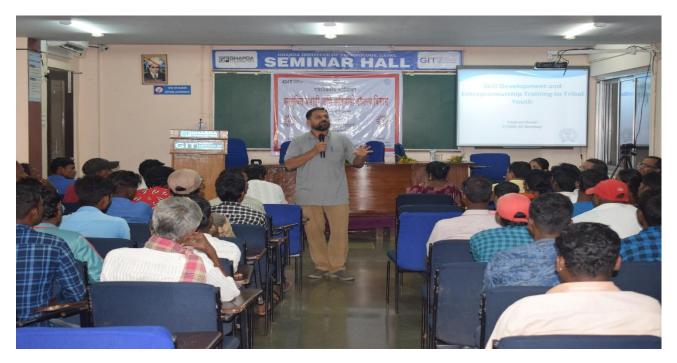

Image 6: Prof. Potadar, ASH HoD, GIT felicitating Prof. Yogesh Agavekar

Mr. Shri NileshBapat, Nisarg Sevak, Chiplun, is has been working with tribes since long time close to nature, as a part of his NGO. He very enthusiastically interacted with the tribes and motivated them to participate in agro- tourism and tourism coursers for the Kokan Region. While interacting he tried to identify the unique qualities of each individual like playing flute, tribe dancing, singing, driving, to stay them motivated and make session interesting for them. He ended up his session by mentioning his remarkable support from his team for conducting the courses and also for convincing and motivating the tribes.

Image 7: Mr. Nilesh Bapat talking upon Agrotourism

Interesting part of second session was discussion with audience. Some of the courses suggested by them were Fish Cultivation, Abstraction of Herbs and Supplying and Sheep Rearing. Understanding the tendency and mindset of tribes from different areas is must, and accordingly planning and designing the course after motivating them for the upcoming opportunities is undertaking by means of survey.