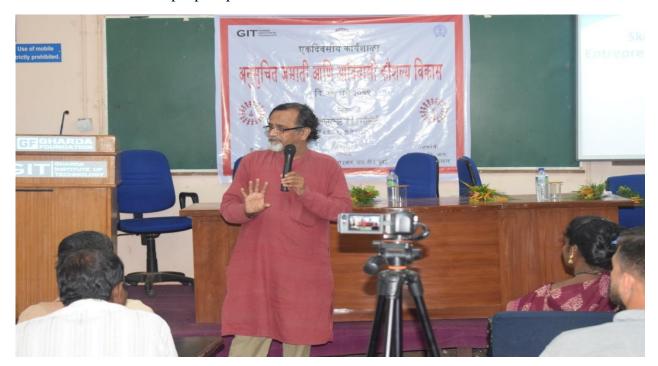

Image 1: Sri. Raj Desai introducing the Tribal scheme

**Image 2: Workshop participants** 

**Dr. Pramod Joshi**, Principal GIT, expressed his gratitude towards CTARA and TRTI, for offering this opportunity to be the part of Tribal Development. He emphasized on the institute campus and infrastructural facilities along with the teaching aids. On behalf of GIT, he ensured to be an active participant for taking up such activities.